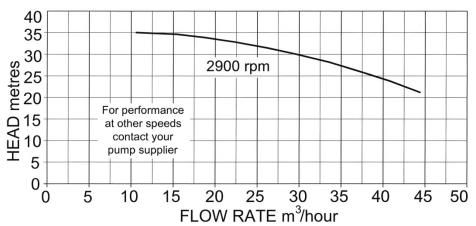

#### **PERFORMANCE**

| Model           | Ma    | ximum flov | Maximum head |        |      |
|-----------------|-------|------------|--------------|--------|------|
| Model           | l/min | cu.m/hr    | gall/min     | metres | feet |
| AM50DEM<br>2T50 | 733   | 44         | 161          | 35     | 115  |