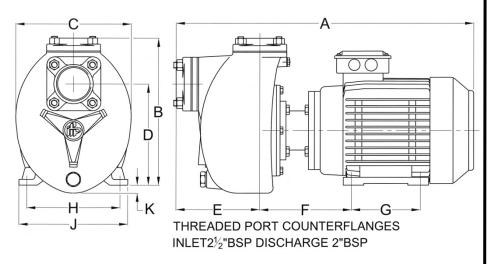

#### **DIMENSIONS IN MM (APPROX.)** WEIGHT: 63kg

| Α   | В   | С   | D   | Е   | F   | G   | Н   | J   | K  |
|-----|-----|-----|-----|-----|-----|-----|-----|-----|----|
| 606 | 300 | 235 | 207 | 171 | 187 | 140 | 190 | 222 | 16 |